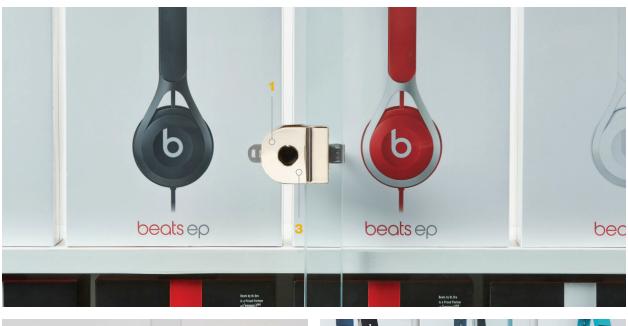

## **FEATURES AND BENEFITS**

- 1 Self-locking design provides confidence that the lock is secure when the door is closed
- 2 Small footprint allows complete visibility of products merchandised and inventoried in glass cabinets
- 3 Tactile and auditory feedback provides confirmation of a successful unlock and relock
- 4 Streamlined design with high aesthetic finishes incorporates a built-in handle for ease of use and maintaining a clean display
- 5 The lock stays on the door when opened for increased cabinet security (not shown)
- 6 Fast and easy installation with no drilling, few components, and a lock body that adapts to a large range of panel gaps