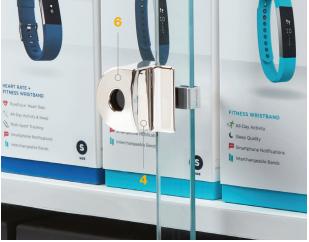

## **FEATURES AND BENEFITS**

- 1 Self-locking design provides confidence that the lock is secure when the door is closed
- 2 Small footprint allows complete visibility of products merchandised and inventoried in glass cabinets
- 3 Tactile and auditory feedback provides confirmation of a successful unlock and relock
- 4 Streamlined design with high aesthetic finishes incorporates a built-in handle for ease of use and maintaining a clean display
- 5 The lock stays on the door when opened for increased cabinet security (not shown)
- 6 Fast and easy installation with no drilling, few components, and a lock body that adapts to a large range of panel gaps