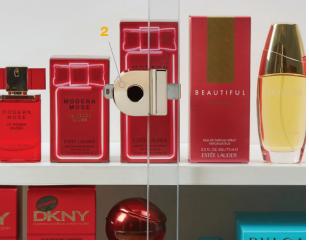

## **FEATURES AND BENEFITS**

- 1 Self-locking design provides confidence that the lock is secure when the door is closed
- 2 Small footprint allows complete visibility of products merchandised and inventoried in glass cabinets
- 3 Tactile and auditory feedback provides confirmation of a successful unlock and relock
- 4 Streamlined design with high aesthetic finishes incorporates a built-in handle for ease of use and maintaining a clean display
- 5 The lock stays on the door when opened for increased cabinet security (not shown)
- 6 Fast and easy installation with no drilling, few components, and a lock body that adapts to a large range of panel gaps