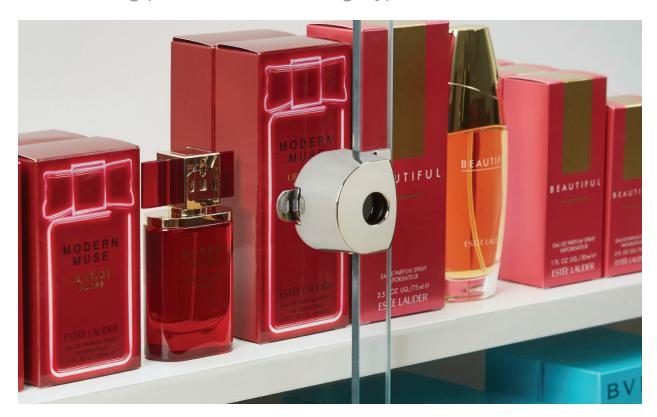

## Secured with confidence.

Self-locking protection for sliding bypass doors.

With Smart Lock, retailers can increase their profits by making merchandise accessible and empowering their associates to service customers. Smart Lock provides reliable and robust security for inventory placed in cabinets, while enabling a positive customer experience.

The L410 Smart Lock is specifically designed for sliding bypass doors and incorporates a self-locking feature that ensures the cabinet is locked when closed. The compact, streamlined design allows for optimal merchandise display. An integrated handle design creates an easy to use lock that stays with the door when it is opened.