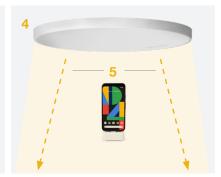

### **FEATURES AND BENEFITS**

- 1 Consistent look and feel across tablet and smartphone displays
- 2 Alarm sensor cannot be blocked or disrupted
- **3** Streamlined sensor design provides device stability
- 4 Set security parameters by determining your Alarm Zone and Secure Zone
- 5 Sensor alarm will sound when device crosses the zone limit
- 6 Alarm Node flashes red and provides a louder alarm to enhance display security