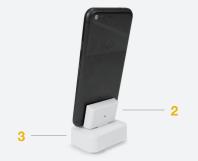

### **FEATURES AND BENEFITS**

- 1 Consistent look and feel across tablet and smartphone displays
- 2 Alarm sensor cannot be blocked or disrupted
- **3** Streamlined sensor design provides device stability
- 4 Set security parameters by determining your Alarm Zone and Secure Zone
- 5 Sensor alarm will sound when device crosses the zone limit
- 6 Alarm Node flashes red and provides a louder alarm to enhance display security