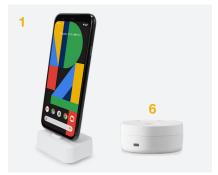

### **FEATURES AND BENEFITS**

- 1 Consistent look and feel across tablet and smartphone displays
- 2 Alarm sensor cannot be blocked or disrupted
- **3** Streamlined sensor design provides device stability
- 4 Set security parameters by determining your Alarm Zone and Secure Zone
- 5 Sensor alarm will sound when device crosses the zone limit
- 6 Alarm Node flashes red and provides a louder alarm to enhance display security